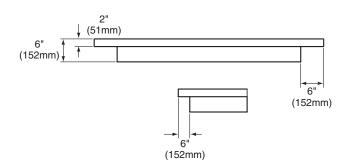

# PORCHER®

# TETSU SERIES™ FLOOR PLINTH

## TETSU SERIES FLOOR PLINTH, MODEL 95080

- Design element that brings the spa experience home
- Floor shelf system allows for storage or room accents
- Available in natural wood Mozambique (690) veneer from Africa, classic Asian Bamboo (680) and Wenge (610) finish that can work in any spa environment
- · Vinyl based top coat with antimicrobial properties

#### Nominal Dimensions:

60" x 18" x 6" (1542 x 463 x 154mm)

### To Be Specified

□ Finish:







IMPORTANT: Dimensions of fixtures are nominal and may vary within the range of tolerances. These measurements are subject to change or cancellation.

No responsibility is assumed for use of superseded or voided pages.