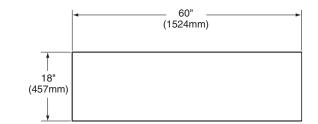

# PORCHER®

# TETSU SERIES™ FLOOR PLINTH

## TETSU SERIES FLOOR PLINTH, MODEL 95080

- Design element that brings the spa experience home
- Floor shelf system allows for storage or room accents
- Available in natural wood Mozambique (690) veneer from Africa, classic Asian Bamboo (680) and Wenge (610) finish that can work in any spa environment
- · Vinyl based top coat with antimicrobial properties

#### Nominal Dimensions:

60" x 18" x 6" (1542 x 463 x 154mm)

### To Be Specified

□ Finish:







IMPORTANT: Dimensions of fixtures are nominal and may vary within the range of tolerances. These measurements are subject to change or cancellation.

No responsibility is assumed for use of superseded or voided pages.