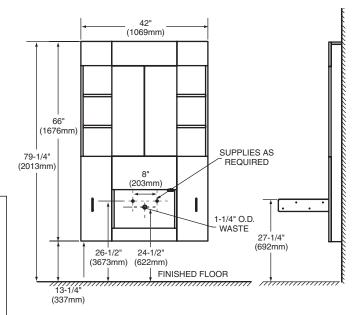

left inside mirror door
- Integral shelf system allows for storage or room accents
- Available in natural wood Mozambique (690) veneer from Africa, classic Asian Bamboo (680) and Wenge (610) finish that can work in any spa environment
- Towel rails extend and retract by touch
- 2 front drawers feature a self closing easy touch hinge
- Vinyl based top coat with antimicrobial properties
- Pre-assembled unit allows for quick installation
- Chipperfield Wall Mounted Faucet #5120.451 shown sold separately
- Testu Oval Glass Bowl #32190 shown sold separately



#### Kit Components:

- ☐ 95020 36" Two Drawer Console Only
- **95050** 42" Wall Unit Only

### **Nominal Dimensions:**

42" x 22-1/4" x 66" (1080 x 572 x 1696mm)

#### **Cabinet Only Dimensions:**

36" x 18" x 14" (914 x 457 x 356mm)