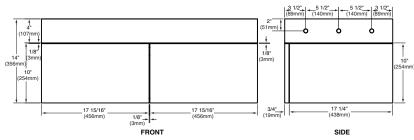

ft inside mirror door
- Integral shelf system allows for storage or room accents
- Available in natural wood Mozambique (690) veneer from Africa, classic Asian Bamboo (680) and Wenge (610) finish that can work in any spa environment
- Towel rails extend and retract by touch
- 2 front drawers feature a self closing easy touch hinge
- Vinyl based top coat with antimicrobial properties
- Pre-assembled unit allows for quick installation
- Chipperfield Wall Mounted Faucet #5120.451 shown sold separately
- Testu Oval Glass Bowl #32190 shown sold separately



#### Kit Components:

- ☐ 95020 36" Two Drawer Console Only
- **95050** 42" Wall Unit Only

### **Nominal Dimensions:**

42" x 22-1/4" x 66" (1080 x 572 x 1696mm)

#### **Cabinet Only Dimensions:**

36" x 18" x 14" (914 x 457 x 356mm)