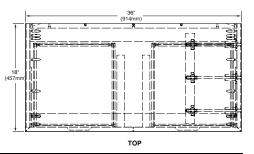

inside mirror door
- Integral shelf system allows for storage or room accents
- Available in natural wood Mozambique (690) veneer from Africa, classic Asian Bamboo (680) and Wenge (610) finish that can work in any spa environment
- Towel rails extend and retract by touch
- 2 front drawers feature a self closing easy touch hinge
- Vinyl based top coat with antimicrobial properties
- Pre-assembled unit allows for quick installation
- Chipperfield Wall Mounted Faucet #5120.451 shown sold separately
- Testu Oval Glass Bowl #32190 shown sold separately



#### Kit Components:

- ☐ 95020 36" Two Drawer Console Only
- **95050** 42" Wall Unit Only

### **Nominal Dimensions:**

42" x 22-1/4" x 66" (1080 x 572 x 1696mm)

#### **Cabinet Only Dimensions:**

36" x 18" x 14" (914 x 457 x 356mm)