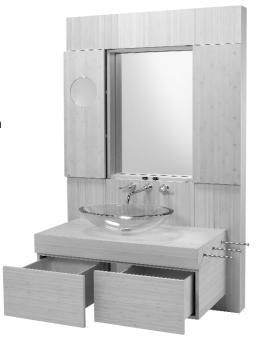

### TETSU SERIES 42" WALL SYSTEM, KIT# 98050

- Achieves the wall mounted faucet look using existing plumbing
- · Cosmetic mirror built into left inside mirror door
- Integral shelf system allows for storage or room accents
- Available in natural wood Mozambique (690) veneer from Africa, classic Asian Bamboo (680) and Wenge (610) finish that can work in any spa environment
- Towel rails extend and retract by touch
- 2 front drawers feature a self closing easy touch hinge
- Vinyl based top coat with antimicrobial properties
- Pre-assembled unit allows for quick installation
- Chipperfield Wall Mounted Faucet #5120.451 shown sold separately
- Testu Oval Glass Bowl #32190 shown sold separately

#### Kit Components:

- ☐ 95020 36" Two Drawer Console Only
- **95050** 42" Wall Unit Only

### **Nominal Dimensions:**

42" x 22-1/4" x 66" (1080 x 572 x 1696mm)