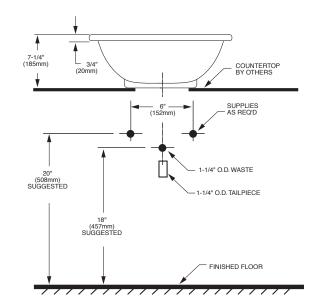

#### **Nominal Dimensions:**

19-3/4" x 17-3/4" (502 x 450mm) 7-1/4" (185mm) height above counter

#### **Bowl Inside Dimensions:**

17" x 11-1/2" (432 x 292mm) 5-1/4" (133mm) deep

**Fixture Dimensions** conform to ASME Standard A112.19.9

| To Be Specified |                |
|-----------------|----------------|
|                 | Faucet:        |
|                 | Faucet Finish: |
|                 | Supplies:      |
|                 | 1-1/4" Trap:   |
|                 | Nipple:        |
|                 |                |

#### NOTES:

 $\star$  DIMENSIONS SHOWN FOR LOCATION OF SUPPLIES AND "P" TRAP ARE SUGGESTED.

▲ FOR COUNTERTOP CUTOUT, REFER TO INSTALLATION INSTRUCTIONS SUPPLIED WITH LAVATORY. FITTINGS NOT INCLUDED AND MUST BE ORDERED SEPARATELY.