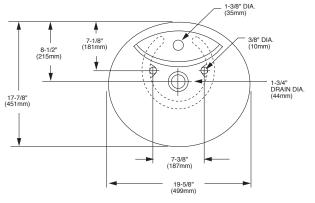

#### **Nominal Dimensions:**

19-3/4" x 17-3/4" (502 x 450mm) 7-1/4" (185mm) height above counter

#### **Bowl Inside Dimensions:**

17" x 11-1/2" (432 x 292mm) 5-1/4" (133mm) deep

**Fixture Dimensions** conform to ASME Standard A112.19.9

| To Be Specified |                |
|-----------------|----------------|
|                 | Faucet:        |
|                 | Faucet Finish: |
|                 | Supplies:      |
|                 | 1-1/4" Trap:   |
|                 | Nipple:        |
|                 |                |