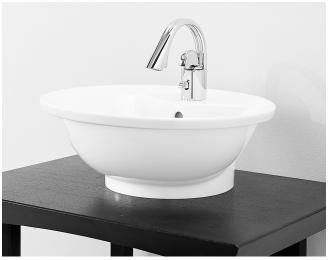

### L'EXPRESSION ROUND ABOVE-COUNTER BASIN, MODEL 10421

- · Simple, elegant design
- · Fire clay china construction
- Multi-purpose design. Product can be used in a countertop application, above countertop application, or with L'Expression's Minimalist table.
- · Available in single faucet drilling only
- · Available in White only

Shown with Iperbole faucet (5131.101.002)