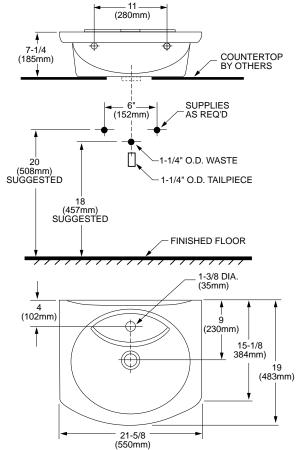

#### **Nominal Overall Dimensions:**

21-5/8" x 19" (550 x 483mm) 7-1/4 (185mm) height above counter

#### **Bowl Inside Dimensions:**

14-1/2" x 10-1/2" (368mm x 267mm) 6" (152mm) deep

**Fixture Dimensions** conform to ANSI Standard A112.19.2M

| To Be Specified |                |
|-----------------|----------------|
|                 | Color:         |
|                 | Art Design:    |
|                 | Faucet:        |
|                 | Faucet Finish: |
|                 | Supplies:      |
|                 | 1-1/4" Trap:   |
|                 | Nipple:        |
|                 |                |