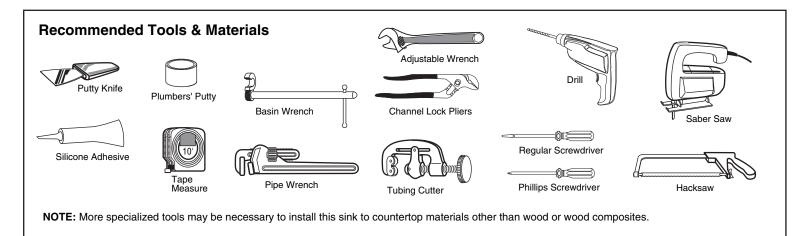

# MARQUEE RECTANGULAR UNDERCOUNTER SINKS

|             | Petite | Medium | Grande |
|-------------|--------|--------|--------|
| Rectangular | 12100  | 12060  | 12020  |

Thank you for selecting our Porcher product. To ensure that your installation proceeds smoothly, read these instructions carefully before you begin. Also, review the recommended tools and materials section. Carefully unpack and examine your new plumbing fixture.