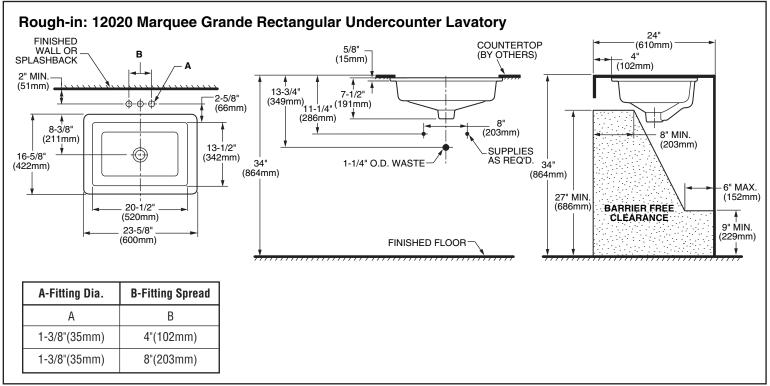

# MARQUEE RECTANGULAR UNDERCOUNTER SINKS

|             | Petite | Medium | Grande |
|-------------|--------|--------|--------|
| Rectangular | 12100  | 12060  | 12020  |

Thank you for selecting our Porcher product. To ensure that your installation proceeds smoothly, read these instructions carefully before you begin. Also, review the recommended tools and materials section. Carefully unpack and examine your new plumbing fixture.