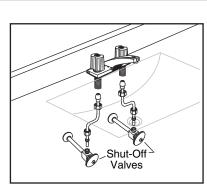

Connect supply line to faucet (finger tight) and carefully bend tubes to engage with the supply shut-off valves. Tighten connections at faucet and shut-off valves for water tight seal.

Connect trap to drain assembly hand tight to check alignment. It may be necessary to cut off part of the tailpiece (area "B") or part of the horizontal leg of the trap (area "C"). Secure joints for watertight assembly.