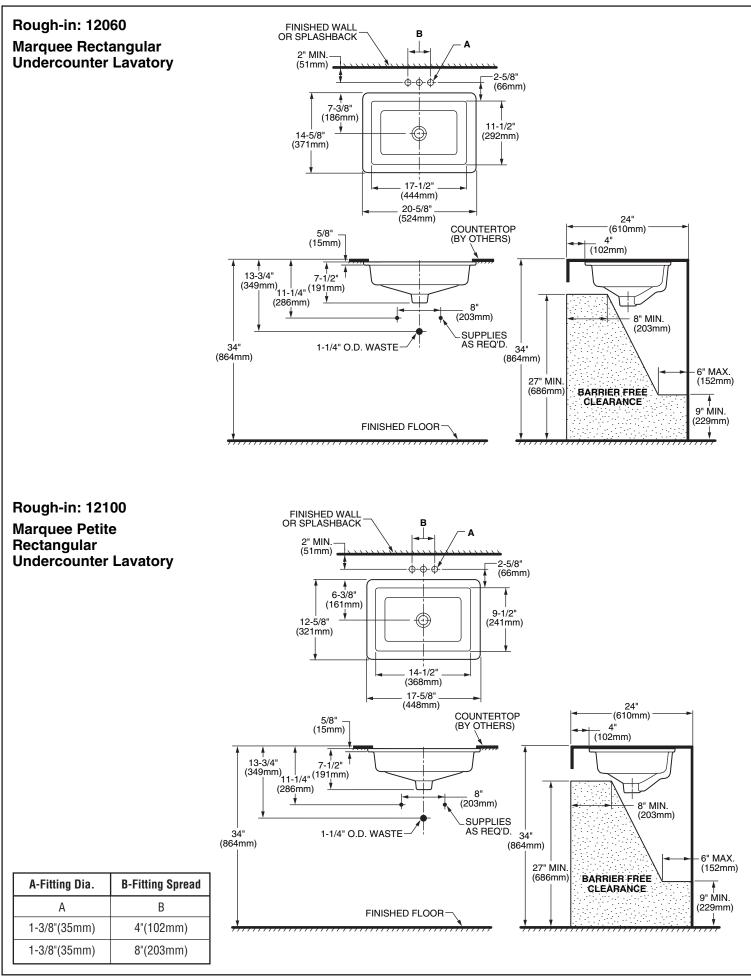

# MARQUEE RECTANGULAR UNDERCOUNTER SINKS

|             | Petite | Medium | Grande |
|-------------|--------|--------|--------|
| Rectangular | 12100  | 12060  | 12020  |

Thank you for selecting our Porcher product. To ensure that your installation proceeds smoothly, read these instructions carefully before you begin. Also, review the recommended tools and materials section. Carefully unpack and examine your new plumbing fixture.