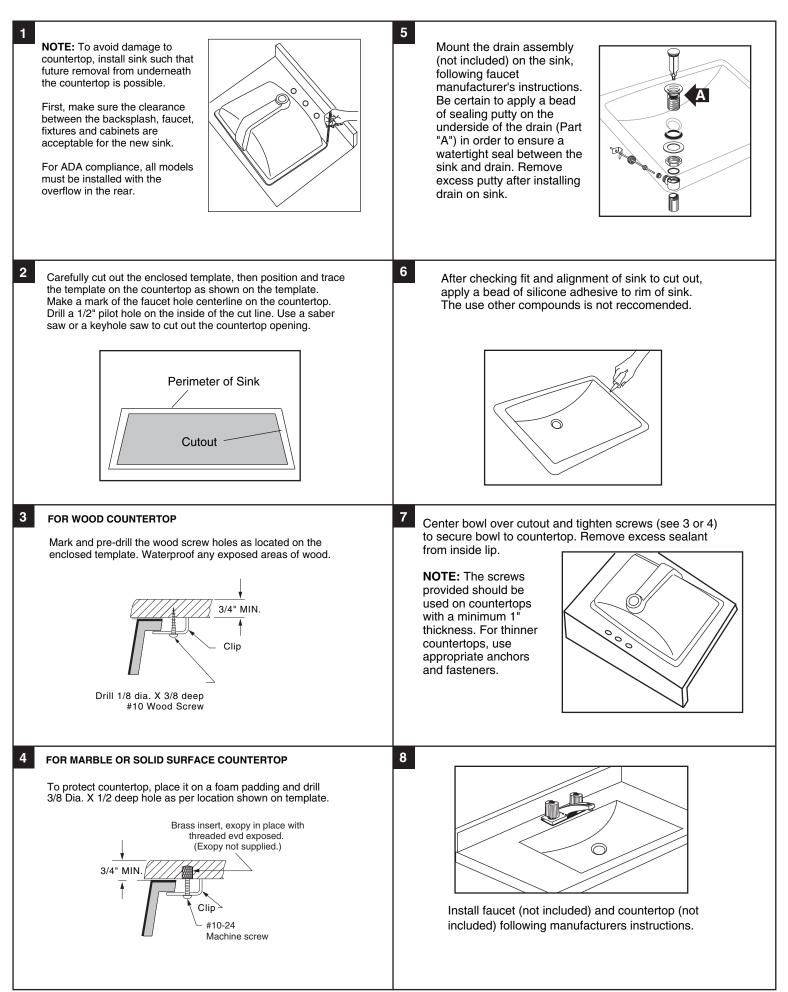

**CAUTION: CHINA LAVATORIES MAY BE HEAVY AND ARE FRAGILE. USE EXTREME CARE WHEN HANDLING!** NOTE: Pictures may not exactly define contour of china and components.

ALL INSTALLATION PROCEDURES MUST COMPLY IN STRICT ACCORDANCE WITH APPLICABLE LOCAL PLUMBING AND BUILDING CODES

Connect supply line to faucet (finger tight) and carefully bend tubes to engage with the supply shut-off valves. Tighten connections at faucet and shut-off valves for water tight seal.

Connect trap to drain assembly hand tight to check alignment. It may be necessary to cut off part of the tailpiece (area "B") or part of the horizontal leg of the trap (area "C"). Secure joints for watertight assembly.