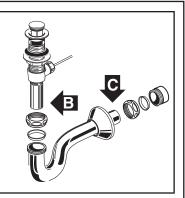

Connect supply line to faucet (finger tight) and carefully bend tubes to engage with the supply shut-off valves. Tighten connections at faucet and shut-off valves for water tight seal.

Connect trap to drain assembly hand tight to check alignment. It may be necessary to cut off part of the tailpiece (area "B") or part of the horizontal leg of the trap (area "C"). Secure joints for watertight assembly.