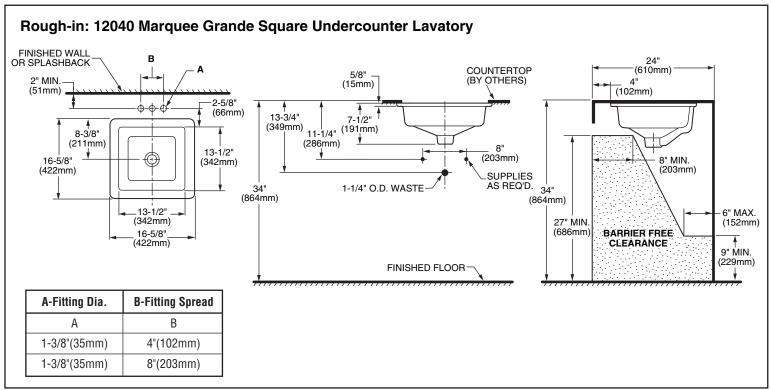

# MARQUEE SQUARE UNDERCOUNTER SINKS

|        | Petite | Medium | Grande |
|--------|--------|--------|--------|
| Square | 12120  | 12080  | 12040  |

Thank you for selecting our Porcher product. To ensure that your installation proceeds smoothly, read these instructions carefully before you begin. Also, review the recommended tools and materials section. Carefully unpack and examine your new plumbing fixture.