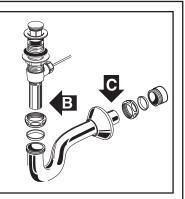

Connect supply line to faucet (finger tight) and carefully bend tubes to engage with the supply shut-off valves. Tighten connections at faucet and shut-off valves for water tight seal.

Connect trap to drain assembly hand tight to check alignment. It may be necessary to cut off part of the tailpiece (area "B") or part of the horizontal leg of the trap (area "C"). Secure joints for watertight assembly.