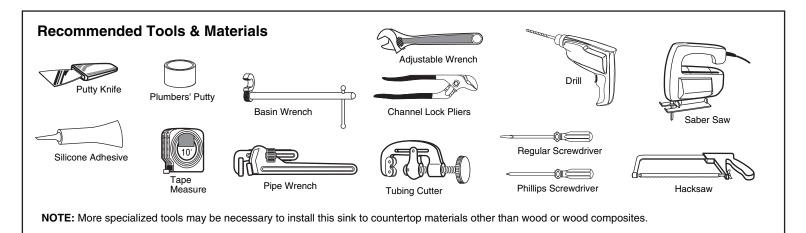

# MARQUEE SQUARE UNDERCOUNTER SINKS

|        | Petite | Medium | Grande |
|--------|--------|--------|--------|
| Square | 12120  | 12080  | 12040  |

Thank you for selecting our Porcher product. To ensure that your installation proceeds smoothly, read these instructions carefully before you begin. Also, review the recommended tools and materials section. Carefully unpack and examine your new plumbing fixture.