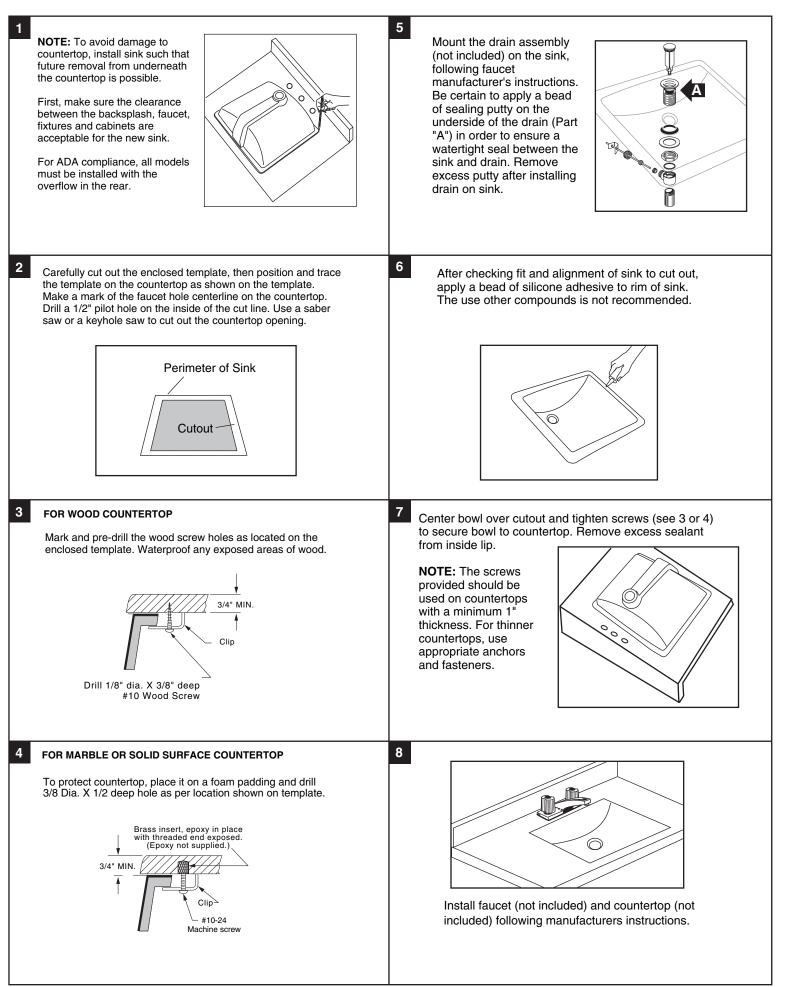

CAUTION: CHINA LAVATORIES MAY BE HEAVY AND ARE FRAGILE. USE EXTREME CARE WHEN HANDLING!
NOTE: Pictures may not exactly define contour of china and components.

ALL INSTALLATION PROCEDURES MUST COMPLY IN STRICT ACCORDANCE WITH APPLICABLE LOCAL PLUMBING AND BUILDING CODES

Connect supply line to faucet (finger tight) and carefully bend tubes to engage with the supply shut-off valves. Tighten connections at faucet and shut-off valves for water tight seal.

Connect trap to drain assembly hand tight to check alignment. It may be necessary to cut off part of the tailpiece (area "B") or part of the horizontal leg of the trap (area "C"). Secure joints for watertight assembly.