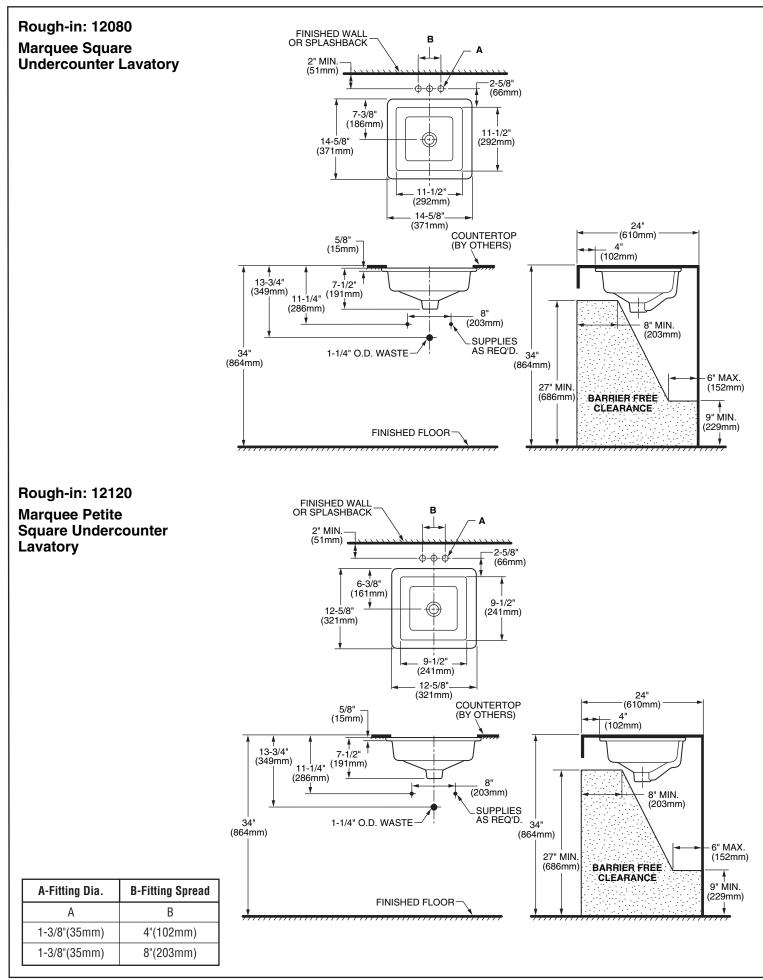

# MARQUEE SQUARE UNDERCOUNTER SINKS

|        | Petite | Medium | Grande |
|--------|--------|--------|--------|
| Square | 12120  | 12080  | 12040  |

Thank you for selecting our Porcher product. To ensure that your installation proceeds smoothly, read these instructions carefully before you begin. Also, review the recommended tools and materials section. Carefully unpack and examine your new plumbing fixture.