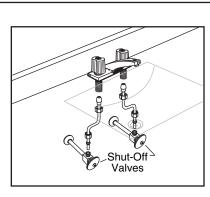

Connect supply line to faucet (finger tight) and carefully bend tubes to engage with the supply shut-off valves. Tighten connections at faucet and shut-off valves for water tight seal.

Connect trap to drain assembly hand tight to check alignment. It may be necessary to cut off part of the tailpiece (area "B") or part of the horizontal leg of the trap (area "C"). Secure joints for watertight assembly.