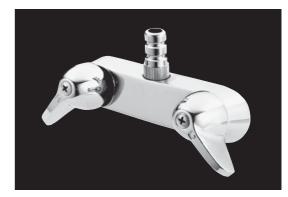

# PF301

# **Two Handle Laundry Faucet**

### **General Specifications**

- Meets ANSI: A112.18.1M
- NSF-61 compliant
- UPC/IAPMO listed
- Solid brass waterways
- · Renewable seats and stems
- Polished chrome finish
- 3-3/8" centerset
- · Chrome plated brass
- 0 pattern bathcock

**PF301** 

PROFLO