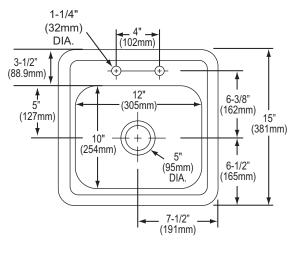

#### **Product Features**

- · Stainless steel single bowl sink
- Self-rimming
- · Sink clips included
- 23 gauge available with 1 or 2 faucet holes
- Overall size 15" x 15"
- Bowl size 12" x 10"

- Bowl depth 5-1/2"
- Drain diameter 3 1/2"
- Minimum cabinet size 18"
- Under spray coating and pads for sound deadening and insulation
- ADA compliant when installed to

### **Product Specifications**

<sup>\*</sup> All measurements are nominal. Please verify before actual installation.