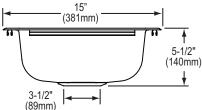

#### **Product Features**

- · Stainless steel single bowl sink
- Self-rimming
- · Sink clips included
- 23 gauge available with 1 or 2 faucet holes
- Overall size 15" x 15"
- Bowl size 12" x 10"

- Bowl depth 5-1/2"
- Drain diameter 3 1/2"
- Minimum cabinet size 18"
- Under spray coating and pads for sound deadening and insulation
- ADA compliant when installed to

### **Product Specifications**

<sup>\*</sup> All measurements are nominal. Please verify before actual installation.