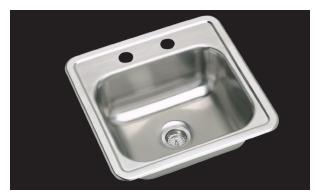

#### **Product Features**

- · Stainless steel single bowl sink
- Self-rimming
- · Sink clips included
- 23 gauge available with 1 or 2 faucet holes
- Overall size 15" x 15"
- Bowl size 12" x 10"

- Bowl depth 5-1/2"
- Drain diameter 3 1/2"
- Minimum cabinet size 18"
- Under spray coating and pads for sound deadening and insulation
- ADA compliant when installed to

#### **Model Numbers**

**PFSR151561** 15X15 1H 5.5 22 GA SS BAR SINK ADA compliant **PFSR151562** 15X15 2H 5.5 22 GA SS BAR SINK ADA compliant