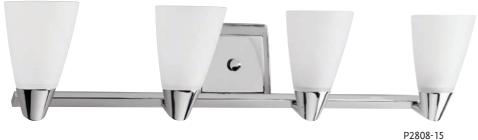

THREE-LIGHT BATH P2807-09 Brushed Nickel P2807-15 Polished Chrome Size: 22-1/2" W., 7-1/4" ht. Extends 7". H/CTR 3-3/4". Lamps: Three medium base lamps, each 100w max.

FOUR-LIGHT BATH P2808-09 Brushed Nickel P2808-15 Polished Chrome Size: 31-1/2" W., 7-1/4" ht. Extends 7". H/CTR 3-3/4". Lamps: Four medium base lamps, each 100w max.