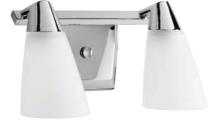

P2805-15

P2806-09

ONE-LIGHT BATH P2805-09 Brushed Nickel P2805-15 Polished Chrome Size: 6" W., 7-1/4" ht. Extends 6-3/4". H/CTR 3-3/4". Lamp: One medium base lamp, 100w max.

376

TWO-LIGHT BATH P2806-09 Brushed Nickel P2806-15 Polished Chrome Size: 13-1/2" W., 7-1/4" ht. Extends 7". H/CTR 3-3/4". Lamps: Two medium base lamps, each 100w max.