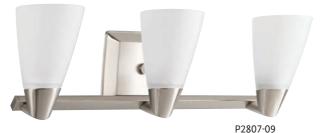

THREE-LIGHT BATH P2807-09 Brushed Nickel P2807-15 Polished Chrome Size: 22-1/2" W., 7-1/4" ht. Extends 7". H/CTR 3-3/4". Lamps: Three medium base lamps, each 100w max.

FOUR-LIGHT BATH P2808-09 Brushed Nickel P2808-15 Polished Chrome Size: 31-1/2" W., 7-1/4" ht. Extends 7". H/CTR 3-3/4". Lamps: Four medium base lamps, each 100w max.