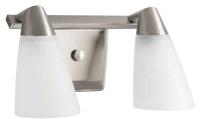

P2805-15

P2806-09

ONE-LIGHT BATH P2805-09 Brushed Nickel P2805-15 Polished Chrome Size: 6" W., 7-1/4" ht. Extends 6-3/4". H/CTR 3-3/4". Lamp: One medium base lamp, 100w max.

376

TWO-LIGHT BATH P2806-09 Brushed Nickel P2806-15 Polished Chrome Size: 13-1/2" W., 7-1/4" ht. Extends 7". H/CTR 3-3/4". Lamps: Two medium base lamps, each 100w max.