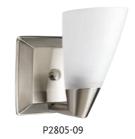

P2805-15

P2806-09

ONE-LIGHT BATH P2805-09 Brushed Nickel P2805-15 Polished Chrome Size: 6" W., 7-1/4" ht. Extends 6-3/4". H/CTR 3-3/4". Lamp: One medium base lamp, 100w max.

376

TWO-LIGHT BATH P2806-09 Brushed Nickel P2806-15 Polished Chrome Size: 13-1/2" W., 7-1/4" ht. Extends 7". H/CTR 3-3/4". Lamps: Two medium base lamps, each 100w max.