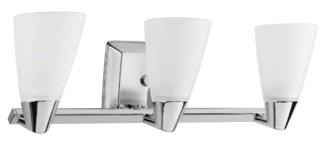

THREE-LIGHT BATH P2807-09 Brushed Nickel P2807-15 Polished Chrome Size: 22-1/2" W., 7-1/4" ht. Extends 7". H/CTR 3-3/4". Lamps: Three medium base lamps, each 100w max.

FOUR-LIGHT BATH P2808-09 Brushed Nickel P2808-15 Polished Chrome Size: 31-1/2" W., 7-1/4" ht. Extends 7". H/CTR 3-3/4". Lamps: Four medium base lamps, each 100w max.