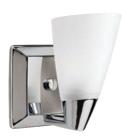

P2805-15

P2806-09

ONE-LIGHT BATH P2805-09 Brushed Nickel P2805-15 Polished Chrome Size: 6" W., 7-1/4" ht. Extends 6-3/4". H/CTR 3-3/4". Lamp: One medium base lamp, 100w max.

376

TWO-LIGHT BATH P2806-09 Brushed Nickel P2806-15 Polished Chrome Size: 13-1/2" W., 7-1/4" ht. Extends 7". H/CTR 3-3/4". Lamps: Two medium base lamps, each 100w max.