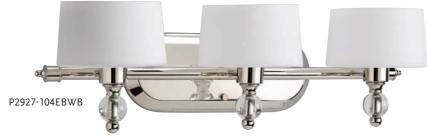

TWO-LIGHT BATH
P2920-104WB Polished Nickel
Size: 15" W., 7-3/8" ht.
Extends 7-7/8". H/CTR 4".
Lamps: Two krypton lamps,
each 60w max., included.

THREE-LIGHT BATH
P2927-104WB Polished Nickel
Size: 23-1/2" W., 9" ht.
Extends 7-3/4". H/CTR 4".
Lamps: Three krypton lamps,
each 60w max., included.