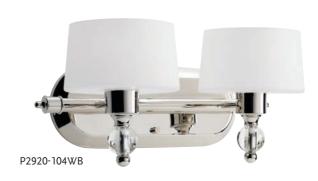

TWO-LIGHT BATH
P2920-104WB Polished Nickel
Size: 15" W., 7-3/8" ht.
Extends 7-7/8". H/CTR 4".
Lamps: Two krypton lamps,
each 60w max., included.

THREE-LIGHT BATH
P2927-104WB Polished Nickel
Size: 23-1/2" W., 9" ht.
Extends 7-3/4". H/CTR 4".
Lamps: Three krypton lamps,
each 60w max., included.