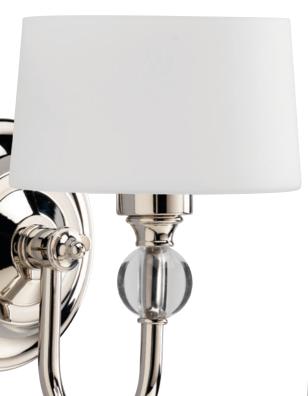

## Fortune Fortune

CLEAR, BEAUTIFUL SOLID K-9 GLASS SPHERES ACCENT THE ETCHED OPAL GLASS SHADES IN A POLISHED NICKEL FINISH.

ONE-LIGHT BATH
P7049-104WB Polished Nickel
Size: 5-7/8" W., 8-3/4" ht.
Extends 7-3/4". H/CTR 4-5/8".
Lamp: One krypton lamp, 60w
max., included.