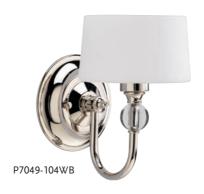

## Fortune Fortune

CLEAR, BEAUTIFUL SOLID K-9 GLASS SPHERES ACCENT THE ETCHED OPAL GLASS SHADES IN A POLISHED NICKEL FINISH.

ONE-LIGHT BATH
P7049-104WB Polished Nickel
Size: 5-7/8" W., 8-3/4" ht.
Extends 7-3/4". H/CTR 4-5/8".
Lamp: One krypton lamp, 60w
max., included.