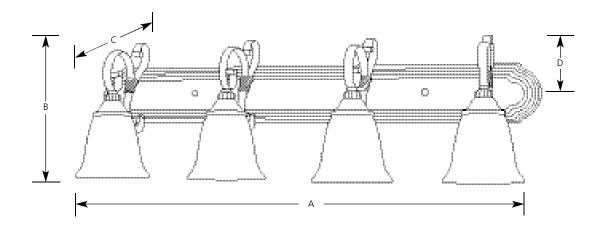

# **Maison Orleans**

**Bath & Vanity** 

| Type  |     |  |  |
|-------|-----|--|--|
|       | -87 |  |  |
| P2963 |     |  |  |

|             | Finish |            |                     |        |   |       |  |
|-------------|--------|------------|---------------------|--------|---|-------|--|
| Field-      |        |            | Dimensions (Inches) |        |   |       |  |
| Catalog No. | stone  | Lamping    | Α                   | В      | С | D     |  |
| P2963       | -87    | 4 (m) 100w | 36                  | 11-1/4 | 8 | 6-3/4 |  |