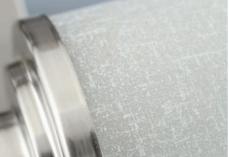

TRANSCEND

FEATURING A TRANSITIONAL DESIGN
STYLE, THIS COLLECTION OFFERS THE BEST
OF TRADITIONAL AND MODERN DETAILS.
ETCHED LINEN AND CLEAR GLASS.

ONE-LIGHT BATH P2959-09 Brushed Nickel Size: 4-1/2" W., 9-1/4" ht. Extends 6-1/8". Lamp: One medium base lamp, 100w max.