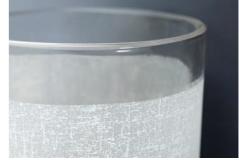

TRANSCEND

FEATURING A TRANSITIONAL DESIGN
STYLE, THIS COLLECTION OFFERS THE BEST
OF TRADITIONAL AND MODERN DETAILS.
ETCHED LINEN AND CLEAR GLASS.

ONE-LIGHT BATH P2959-09 Brushed Nickel Size: 4-1/2" W., 9-1/4" ht. Extends 6-1/8". Lamp: One medium base lamp, 100w max.