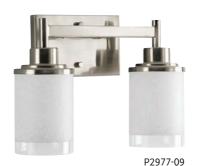

TWO-LIGHT BATH P2977-09 Brushed Nickel Size: 13" W., 9-3/8" ht. Extends 6-1/8". Lamps: Two medium base lamps, each 100w max. THREE-LIGHT BATH P2978-09 Brushed Nickel Size: 22" W., 9-3/8" ht. Extends 6-1/8". Lamps: Three medium base lamps, each 100w max.