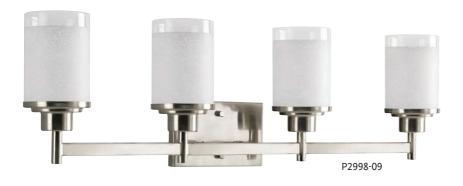

FOUR-LIGHT BATH P2998-09 Brushed Nickel Size: 31" W., 9-1/2" ht. Extends 6-1/8". Lamps: Four medium base lamps, each 100w max.

All fixtures on these pages mount up or down.

378 progresslighting.com