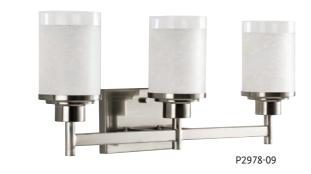

TWO-LIGHT BATH P2977-09 Brushed Nickel Size: 13" W., 9-3/8" ht. Extends 6-1/8". Lamps: Two medium base lamps, each 100w max. THREE-LIGHT BATH P2978-09 Brushed Nickel Size: 22" W., 9-3/8" ht. Extends 6-1/8". Lamps: Three medium base lamps, each 100w max.