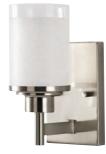

TRANSCEND

FEATURING A TRANSITIONAL DESIGN
STYLE, THIS COLLECTION OFFERS THE BEST
OF TRADITIONAL AND MODERN DETAILS.
ETCHED LINEN AND CLEAR GLASS.

ONE-LIGHT BATH P2959-09 Brushed Nickel Size: 4-1/2" W., 9-1/4" ht. Extends 6-1/8". Lamp: One medium base lamp, 100w max.