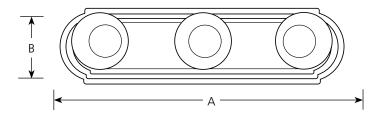

# **Bath & Vanity**

| Type    |  |
|---------|--|
| -15     |  |
| P3038 □ |  |

|             | Finish             |           |           |                       |
|-------------|--------------------|-----------|-----------|-----------------------|
| Catalog No. | Polished<br>Chrome | Lamping   | Dime<br>A | ensions (Inches)<br>B |
| P3038       | -15                | 4 (m) 60w | 18        | 4-1/2                 |