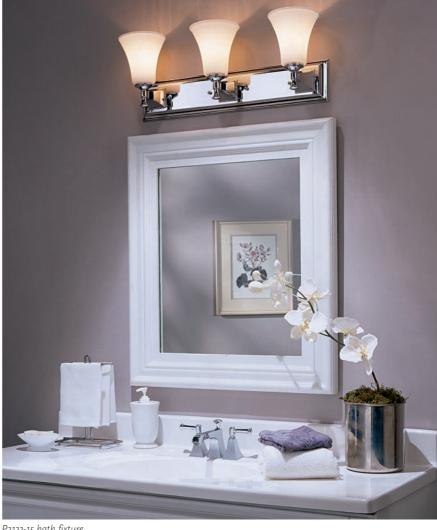

TO ACHIEVE A CALMING EFFECT, THE FAIRFIELD COLLECTION FEATURES SIMPLE, ELEGANT DETAILS. GENTLY SWEEPING ETCHED OPAL GLASS HIGHLIGHTS BATH AND VANITY AREAS THAT FEATURE MONOCHROMATIC COLOR SCHEMES.

P3133-15 bath fixture

lamps, each 100w max.

P3133-09 Brushed Nickel P3133-15 Polished Chrome Size: 25" W., 9" ht. Extends 6-3/4". Lamps: Three medium base lamps, each 100w max.

FOUR-LIGHT BATH P3134-09 Brushed Nickel P3134-15 Polished Chrome Size: 34-1/2" W., 9" ht. Extends 6-3/4". Lamps: Four medium base lamps, each 100w max.