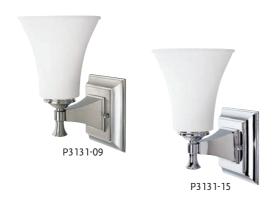

P3133-09

P3134-15

THREE-LIGHT BATH

ONE-LIGHT BATH P3131-09 Brushed Nickel P3131-15 Polished Chrome Size: 5-3/4" W., 9-3/8" ht. Extends 6-3/4". Lamp: One medium base

lamp, 100w max.

TWO-LIGHT BATH P3132-09 Brushed Nickel P3132-15 Polished Chrome Size: 15-1/2" W., 9" ht. Extends 6-3/4". Lamps: Two medium base