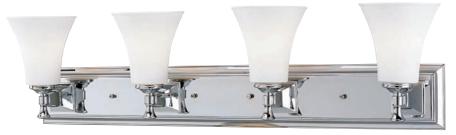

lamps, each 100w max.

P3133-09 Brushed Nickel P3133-15 Polished Chrome Size: 25" W., 9" ht. Extends 6-3/4". Lamps: Three medium base lamps, each 100w max.

FOUR-LIGHT BATH P3134-09 Brushed Nickel P3134-15 Polished Chrome Size: 34-1/2" W., 9" ht. Extends 6-3/4". Lamps: Four medium base lamps, each 100w max.