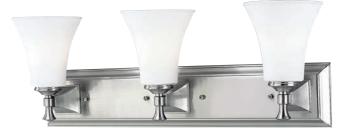

lamps, each 100w max.

P3133-09 Brushed Nickel P3133-15 Polished Chrome Size: 25" W., 9" ht. Extends 6-3/4". Lamps: Three medium base lamps, each 100w max.

FOUR-LIGHT BATH P3134-09 Brushed Nickel P3134-15 Polished Chrome Size: 34-1/2" W., 9" ht. Extends 6-3/4". Lamps: Four medium base lamps, each 100w max.