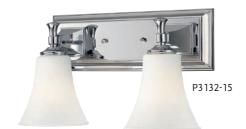

P3133-09

P3134-15

THREE-LIGHT BATH

ONE-LIGHT BATH P3131-09 Brushed Nickel P3131-15 Polished Chrome Size: 5-3/4" W., 9-3/8" ht. Extends 6-3/4". Lamp: One medium base

lamp, 100w max.

TWO-LIGHT BATH P3132-09 Brushed Nickel P3132-15 Polished Chrome Size: 15-1/2" W., 9" ht. Extends 6-3/4". Lamps: Two medium base