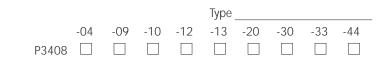

# Close-to-Ceiling

|         | Finish          |         |          |        |         |           |                     |       |
|---------|-----------------|---------|----------|--------|---------|-----------|---------------------|-------|
| Catalog | Platinum        | Brushed | Polished | Satin  | Brushed |           | Dimensions (Inches) |       |
| No.     | Mist            | Nickel  | Brass    | Brass  | Steel   | Lamping   | Α                   | В     |
| P3408   | -04             | -09     | -10      | -12    | -13     | 1 (m) 60w | 7-1/2               | 4-3/8 |
| Catalog | Antique Cobble- |         |          | Oxford |         |           | Dimensions (Inches) |       |
| No.     | Bronze          | White   | stone    | Silver |         | Lamping   | Α                   | В     |
| P3408   | -20             | -30     | -33      | -44    |         | 1 (m) 60w | 7-1/2               | 4-3/8 |