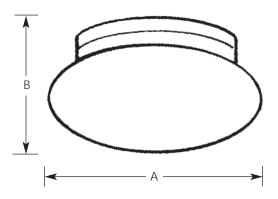

# Close-to-Ceiling

|         | Finish          |         |          |        |         |           |                     |       |
|---------|-----------------|---------|----------|--------|---------|-----------|---------------------|-------|
| Catalog | Platinum        | Brushed | Polished | Satin  | Brushed |           | Dimensions (Inches) |       |
| No.     | Mist            | Nickel  | Brass    | Brass  | Steel   | Lamping   | Α                   | В     |
| P3408   | -04             | -09     | -10      | -12    | -13     | 1 (m) 60w | 7-1/2               | 4-3/8 |
| Catalog | Antique Cobble- |         |          | Oxford |         |           | Dimensions (Inches) |       |
| No.     | Bronze          | White   | stone    | Silver |         | Lamping   | Α                   | В     |
| P3408   | -20             | -30     | -33      | -44    |         | 1 (m) 60w | 7-1/2               | 4-3/8 |