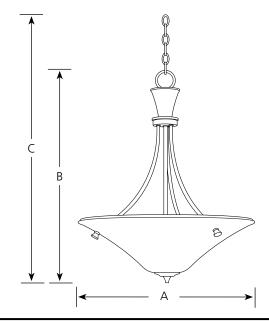

### **Cantata**

Hall & Foyer

Туре \_\_\_\_\_

-77

P3814 🗌

| - |    |    |   |
|---|----|----|---|
| ы | ın | ıc | h |
|   |    |    |   |

| _              | _                |            | Dimensions (Inches) |          |          |
|----------------|------------------|------------|---------------------|----------|----------|
| Catalog<br>No. | Forged<br>Bronze | Lamping    | <u>A</u>            | <u>B</u> | <u>C</u> |
| P3814          | -77              | 3 (m) 100w | 20                  | 23-1/2   | 99       |