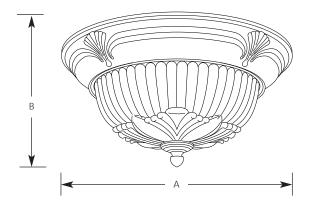

| Туре  |     |
|-------|-----|
| -10   | -18 |
| P3505 |     |
| P3506 |     |
| P3507 |     |

|             | Finish   |          |           |                     |       |
|-------------|----------|----------|-----------|---------------------|-------|
|             | Polished | Venetian |           | Dimensions (Inches) |       |
| Catalog No. | Brass    | Gold     | Lamping   | Α                   | В     |
| P3505       | -10      | -18      | 2 (m) 60w | 11-7/8              | 5-3/4 |
| P3506       | -10      | -18      | 2 (m) 75w | 13-1/4              | 6     |
| P3507       | -10      | -18      | 3 (m) 60w | 15-1/4              | 6-5/8 |