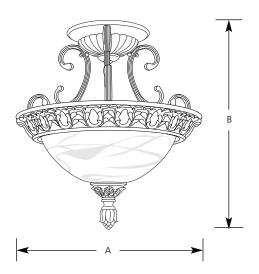

### **Close-to-Ceiling**

| Туре  |     |     |  |
|-------|-----|-----|--|
|       | -62 | 92C |  |
| P3511 |     |     |  |

| Finish      |        |          |            |                            |        |  |
|-------------|--------|----------|------------|----------------------------|--------|--|
|             | Crème  | Old Iron |            | <b>Dimensions (Inches)</b> |        |  |
| Catalog No. | Brulee | Crackle  | Lamping    | Α                          | В      |  |
| P3511       | -62    | -92C     | 3 (m) 100w | 17                         | 17-1/2 |  |

#### General

- Antique stone etched glass
- Scrolls with decorative acorn ornaments and carved leaf details
- Hand painted finish
- Steel construction with poly-resin accents
- Companion fixtures: Hall and foyer, chandeliers, table lamps, and wall brackets.