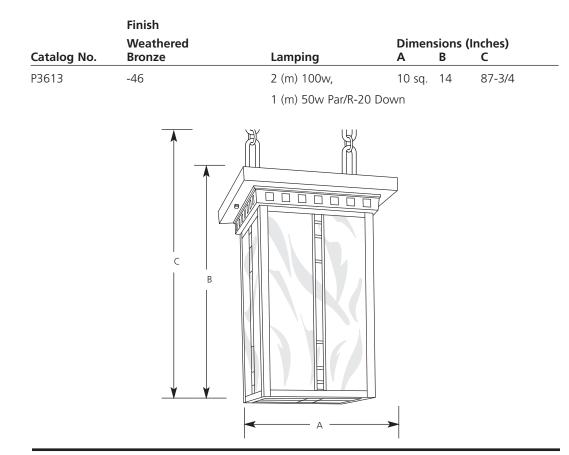

#### <u>General</u>

- Hand painted finish with gold highlights
- Etched light honey Art glass sides: 12" x 7" x 1/8"
- Etched water glass bottom panel: 7" sq. x 1/8"
- Top glass panel: 7-5/8" x 7/8" x 1/8"
- Etched dark honey Art glass accent panels
- Unique Mission styling
- Dual chain mount for stable alignment
- Mission style accent straps
- 6 feet of 9 gauge elongated chain
- Hinged perforated metal top for easy relamping
- Companion fixtures: chandeliers, foyer, wall brackets, close to ceiling, bath and vanity, accessories

## Mounting

- Canopy 8-3/4" square
- Chain hung ceiling mount
- Covers outlet box

• Mounting strap for outlet box included <u>Electrical</u>

- Medium base ceramic sockets
- 150 degree socket wires
- Nickel plated screw shells
- Pre-wired