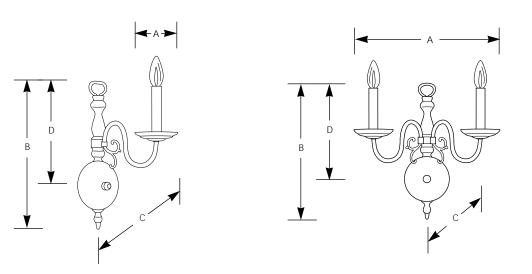

# Wall Brackets

| -10 |     |
|-----|-----|
|     |     |
|     |     |
|     | -10 |

|             | Finish<br>Polished | Dimensions (Inches) |        |    |   |       |
|-------------|--------------------|---------------------|--------|----|---|-------|
| Catalog No. | Brass              | Lamping             | А      | В  | С | D     |
| P3801       | -10                | 1 (c) 60w           | 4-1/2  | 14 | 9 | 9-1/4 |
| P3802       | -10                | 2 (c) 60w           | 13-3/4 | 14 | 7 | 9-1/4 |