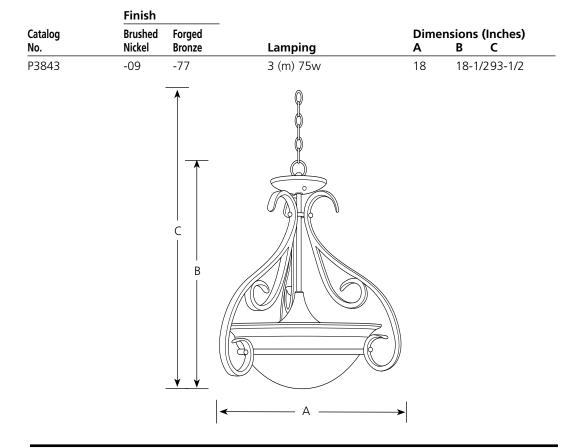

#### <u>General</u>

- Tea stained (-77) or etched white (-09) glass bowl: 14-7/8" dia. x 5" ht.
- Hand painted Forged Bronze finish with brown and black tones
- Plated Brushed Nickel (-09)
- Square scroll arms and accents
- Semi-flush or chain mounted
- Steel construction
- Six feet of 9 gauge matching chain supplied
- Companion fixtures: Other chandeliers, hall and foyer, sconce, and pendant

## <u>Mounting</u>

- Ceiling semi-flush mount or on chain
- Canopy Covers a standard 4" octagonal recessed outlet box
- Canopy is 5-1/2 " dia. x 1 " ht.

Mounting strap for outlet box included