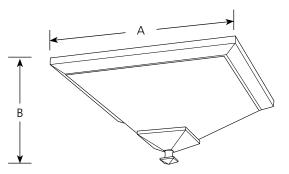

# Close To Ceiling

| Finish         |                   |                    |            |                            |          |
|----------------|-------------------|--------------------|------------|----------------------------|----------|
| Catalog<br>No. | Brushed<br>Nickel | Venetian<br>Bronze |            | <b>Dimensions (Inches)</b> |          |
|                |                   |                    | Lamping    | <u>A</u>                   | <u>B</u> |
| P3852          | -09               | -74                | 2 (m) 100w | 15                         | 7-1/8    |

## Specifications:

<u>General</u>

- Square etched glass inverted shade: 12-3/4" dia. x 4-1/8" ht., 1/2" center hole
- Plated Brushed Nickel (-09) or painted Venetian Bronze (-74) finish
- Steel construction
- Companion foyer, chandelier, pendant, close to ceiling, and bath & vanity units

#### Mounting

- Ceiling flush mounted
- Unit covers a standard 4" recessed octagonal outlet box
- Canopy is 15" sq. x 1" deep
- Mounting strap for outlet box included