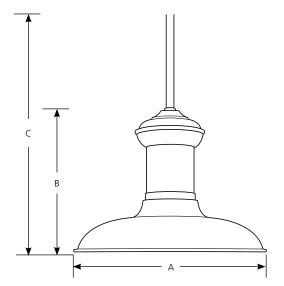

Incandescent Brookside Pendants

-09

P5024

)24 🗆

|                | Finish            | Lamping    |                     |       |        |  |
|----------------|-------------------|------------|---------------------|-------|--------|--|
| Catalog<br>No. | Brushed<br>Nickel |            | Dimensions (Inches) |       |        |  |
|                |                   |            | Α                   | В     | C      |  |
| P5024          | -09               | 1 (m) 150w | 12                  | 9-1/8 | 66-1/4 |  |