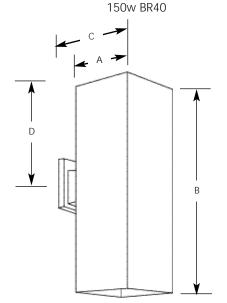

Incandescent 6" Square Outdoor

Wall

| Finish      |        |       |       |                | Dimensions (Inches) |    |       |   |   |
|-------------|--------|-------|-------|----------------|---------------------|----|-------|---|---|
| Catalog No. | Bronze | White | Black | Lamping        | Α                   | В  | С     | D |   |
| P5644       | -20    | -30   | -31   | 2-250w QPAR38, | 6                   | 18 | 8-7/8 | 8 | _ |