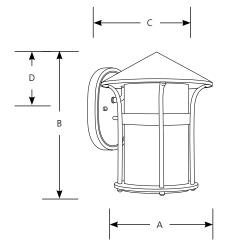

# Welcome Wall Lantern

Outdoor

|             | Finish         |                | Dimensions (Inches) |    |       |       |  |
|-------------|----------------|----------------|---------------------|----|-------|-------|--|
| Catalog No. | Antique Bronze | Lamping        | Α                   | В  | C     | D     |  |
| P6004       | -20            | 1-100w A19 (m) | 9                   | 11 | 9-7/8 | 4-3/4 |  |