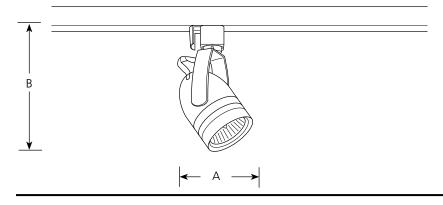

## Line Voltage Adjustable Track Head

Track

|                | Finish            |                     |          |   |
|----------------|-------------------|---------------------|----------|---|
| Catalog<br>No. | Brushed<br>Nickel | Dimensions (Inches) |          |   |
|                |                   | Lamping             | Α        | В |
|                |                   | Lamping             | <u> </u> |   |