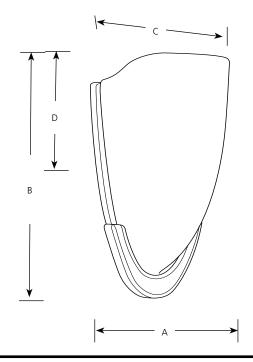

Incandescent Etched Glass Sconce

|                | Finish            |                   |            |                     |        |   |       |  |
|----------------|-------------------|-------------------|------------|---------------------|--------|---|-------|--|
| Catalog<br>No. | Brushed<br>Nickel | Antique<br>Bronze | Lamping    | Dimensions (Inches) |        |   |       |  |
|                |                   |                   |            | Α                   | В      | C | D     |  |
| P7087          | -09               | -20               | 1 (m) 100w | 6-1/2               | 11-1/8 | 4 | 5-1/2 |  |