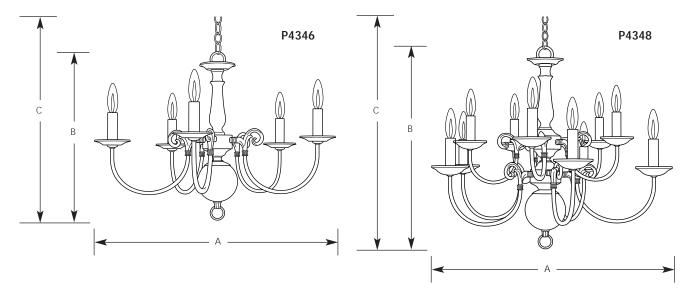

# Chandelier

| Type  |        |     |     |  |
|-------|--------|-----|-----|--|
|       | -09    | -10 | -20 |  |
| P4346 | $\Box$ |     |     |  |
| P4347 | 7      |     |     |  |
| P4348 | 3      |     |     |  |

|             |         | Finish   |         |            |                     |        |    |
|-------------|---------|----------|---------|------------|---------------------|--------|----|
|             | Brushed | Polished | Antique |            | Dimensions (Inches) |        |    |
| Catalog No. | Nickel  | Brass    | Bronze  | Lamping    | Α                   | В      | С  |
| P4346       | -09     | -10      | -20     | 5 (c) 60w  | 23-1/2              | 16-3/4 | 53 |
| P4347       | -09     | -10      | -20     | 6 (c) 60w  | 23-1/2              | 16-3/4 | 53 |
| P4348       | -09     | -10      | -20     | 10 (c) 60w | 23-1/2              | 21     | 58 |