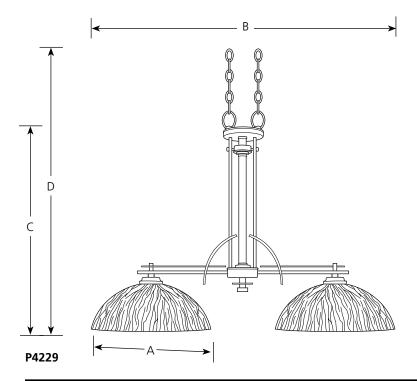

Incandescent Riverside Chandelier

Finish

| Catalog No. | Heirloom | Dimensions (Inches) |    |    |        |         |
|-------------|----------|---------------------|----|----|--------|---------|
|             |          | Lamping             | Α  | В  | C      | D       |
| P4229       | -88      | 2 (m) 150w          | 14 | 36 | 26-1/8 | 101-1/4 |