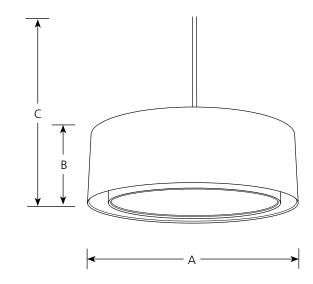

# Pendants

|                |                   |                   |             |     | Туре                |        |     |  |
|----------------|-------------------|-------------------|-------------|-----|---------------------|--------|-----|--|
|                |                   |                   |             |     |                     | -09    | -20 |  |
|                |                   |                   |             | P50 | 037                 |        |     |  |
| Finish         |                   |                   |             |     |                     |        |     |  |
| Catalog<br>No. | Brushed<br>Nickel | Antique<br>Bronze | <br>Lamping | D   | Dimensions (Inches) |        |     |  |
|                |                   |                   |             | Α   | В                   | С      |     |  |
| P5037          | -09               | -20               | 3 (m) 100w  | 22  | 7-1/4               | 73-1/4 |     |  |