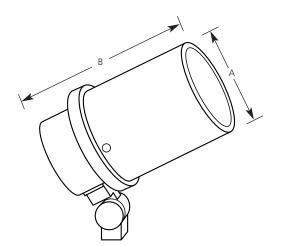

Incandescent Spot Lights

| Туре    |   |
|---------|---|
| -3      | 1 |
| P5236   |   |
| P5237 [ |   |

Landscape

|             | Finish |                    | Dimensions (Inches) |       |
|-------------|--------|--------------------|---------------------|-------|
| Catalog No. | Black  | Lamping            | Α                   | В     |
| P5236       | -31    | 1-50w 12v D.C. Bay | 4-1/2               | 6-5/8 |
| P5237       | -31    | 1-50w 12v PAR36    | 5-1/4               | 5-1/4 |