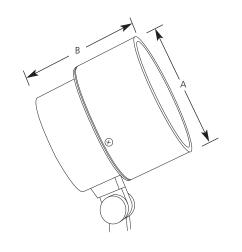

Incandescent Spot Lights

| Туре    |   |
|---------|---|
| -3      | 1 |
| P5236   |   |
| P5237 [ |   |

Landscape

|             | Finish |                    | Dimensions (Inches) |       |
|-------------|--------|--------------------|---------------------|-------|
| Catalog No. | Black  | Lamping            | Α                   | В     |
| P5236       | -31    | 1-50w 12v D.C. Bay | 4-1/2               | 6-5/8 |
| P5237       | -31    | 1-50w 12v PAR36    | 5-1/4               | 5-1/4 |