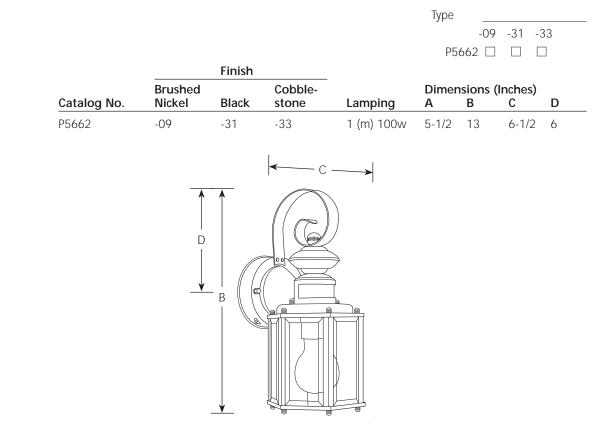

# **Specifications:**

#### <u>General</u>

- Beveled clear glass panels
- Scroll decorative element
- Plated brushed nickel (-09) finish
- Painted black (-31) or cobblestone (-33) finish
- Energy star certified
- Brass construction

# <u>Mounting</u>

- Wall mounted outdoor
- Covers standard recessed octagonal outlet box
- · Mounting strap for outlet box included

# Electrical

А

- · Ceramic medium based sockets
- Motion sensor can be set to leave unit on for 5 to 15 minutes after motion ceases
- Integral photocell turns unit off during daytime
- Pre-wired