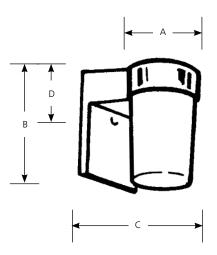

# PROGRESS

|                |                     |           |               |                     | Туре  |       |       |  |
|----------------|---------------------|-----------|---------------|---------------------|-------|-------|-------|--|
|                |                     |           |               |                     |       |       | -16   |  |
|                |                     |           |               |                     |       | P5695 |       |  |
|                | Finish              |           |               |                     |       |       |       |  |
| Catalog<br>No. | Satin Alumi-<br>num | Lamping   |               | Dimensions (Inches) |       |       |       |  |
|                |                     |           | Mount-<br>ing | Α                   | В     | С     | D     |  |
| P5695          | -16                 | 1 (m) 60w | Wall          | 4-1/2               | 6-3/4 | 5-7/8 | 3-1/4 |  |