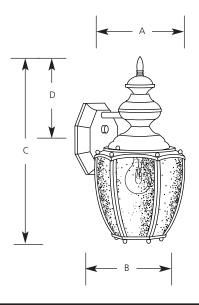

## Outdoor

|             | Finish |                     |    |   |   |   |
|-------------|--------|---------------------|----|---|---|---|
|             | Roman  | Dimensions (Inches) |    |   |   |   |
| Catalog No. | Bronze | Lamping             | Α  | В | С | D |
|             |        |                     | 2. | - | - |   |

#### <u>General</u>

- Wall lantern Acorn style
- Roman Bronze finish
- Solid brass construction
- Clear seeded curved glass: 6-11/16" ht., 3" top width, 1-11/16" bottom width
- Lamp replacement through bottom opening
- Matching post top and chain hung units available

#### Mounting

- Wall mounted
- Covers standard junction box
- Mounting strap for outlet box and cap nuts provided
- Back plate 4-3/4" W., 5-1/2" ht.