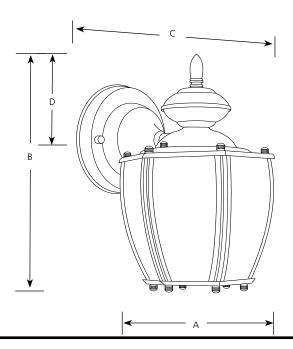

# Outdoor

|       | Туре |     |     |  |  |  |
|-------|------|-----|-----|--|--|--|
|       | -09  | -20 | -31 |  |  |  |
| P5766 |      |     |     |  |  |  |

|                | Finish  |         |     |             |                     |         |   |       |  |
|----------------|---------|---------|-----|-------------|---------------------|---------|---|-------|--|
| Catalog<br>No. | Brushed | Antique |     | Lamping     | Dimensions (Inches) |         |   |       |  |
|                | Nickel  | Bronze  |     |             | Α                   | В       | C | D     |  |
| P5766          | -09     | -20     | -31 | 1-13w GU-24 | 6                   | 9-13/16 | 7 | 3-1/2 |  |