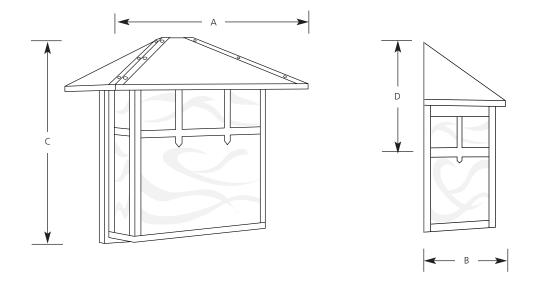

| Incondoccont | Mission | Outdoor |
|--------------|---------|---------|
| Incandescent | Mission | Outdoor |

| Type  |     |  |
|-------|-----|--|
|       | -33 |  |
| P5768 | 3   |  |

|             | Finish  |           |                       |  |  |
|-------------|---------|-----------|-----------------------|--|--|
|             | Cobble- |           | Dimensions (Inches)   |  |  |
| Catalog No. | stone   | Lamping   | A B C D               |  |  |
| P5768       | -33     | 2-60w A19 | 13-3/4 4-1/2 11-3/4 7 |  |  |