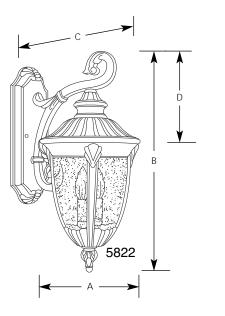

# Outdoor

| Туре  |     |     |  |
|-------|-----|-----|--|
|       | -31 | -50 |  |
| P5822 |     |     |  |
| P5823 |     |     |  |
| P5824 |     |     |  |

|             | Finish |         |                     |    |        |        |       |  |
|-------------|--------|---------|---------------------|----|--------|--------|-------|--|
|             |        | Golden  | Dimensions (Inches) |    |        |        |       |  |
| Catalog No. | Black  | Baroque | Lamping             | Α  | В      | С      | D     |  |
| P5822       | -31    | -50     | 2(c) 60w            | 9  | 20-1/4 | 12-1/2 | 7-1/2 |  |
| P5823       | -31    | -50     | 2(c) 60w            | 9  | 19-3/4 | 12-1/2 | 10    |  |
| P5824       | -31    | -50     | 3(c) 60w            | 12 | 27     | 16-1/2 | 8-1/4 |  |