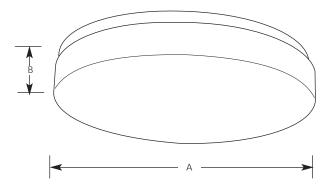

## Close-to-Ceiling

| Туре    |  |
|---------|--|
| -30     |  |
| P7378 🗌 |  |

| Finish      |       | Dimensions (Inches)      |    |       |
|-------------|-------|--------------------------|----|-------|
| Catalog No. | White | Lamping                  | Α  | В     |
| P7378       | -30   | 3-13w Quad or Twin 2-pin | 14 | 3-3/4 |