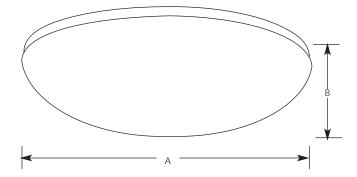

# **Close-to-Ceiling**

| Туре  |     |
|-------|-----|
|       | -30 |
| P7384 |     |

| Finish      |       | Dimensions (Inches) |        |        |
|-------------|-------|---------------------|--------|--------|
| Catalog No. | White | Lamping             | А      | В      |
| P7384       | -30   | 1-32w & 1-40w       | 18-1/8 | 4-1/16 |