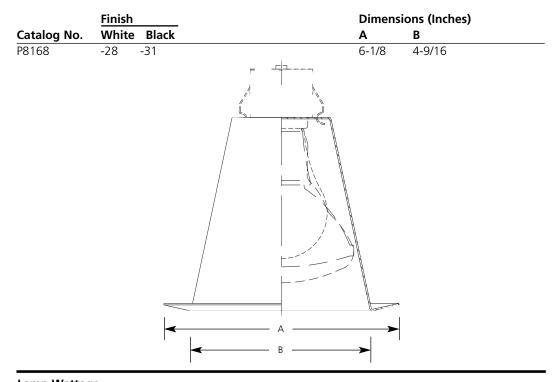

# Recessed

| Housing | IC             | Non-IC               |
|---------|----------------|----------------------|
| P85-AT  | 50PAR30/65BR30 | 50PAR30/65BR30       |
| P85-TG  | N/A            | 75PAR30/85BR30/60A19 |
| P85-FB  | N/A            | 50PAR30/65BR30       |
| P185-TG | N/A            | 75PAR30/85BR30/60A19 |

### <u>Flange</u>

• Bright white powdered painted integral metal flange

Trim

- All aluminum construction
- Built-in bracket to accept Trim-Lok spring
- Positive upward spring action forces trim to fit snugly against the ceiling
- One-piece construction
- No light leaks around trim flange
- Socket mounts to trim for optimum performance and consistent lamp position