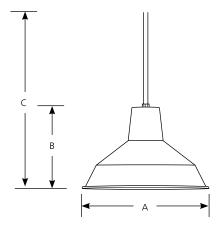

| . 1          |             | <b>.</b> |
|--------------|-------------|----------|
| Incandescent | Metal Shade | Pendants |

Type \_\_\_\_\_

P5087

|                | Finish            |            |                     |       |     |  |
|----------------|-------------------|------------|---------------------|-------|-----|--|
| Catalog<br>No. | Brushed<br>Nickel | Laureine   | Dimensions (Inches) |       |     |  |
|                |                   | Lamping    | Α                   | В     | C   |  |
| P5087          | -09               | 1 (m) 100w | 10-1/8              | 6-1/2 | 127 |  |