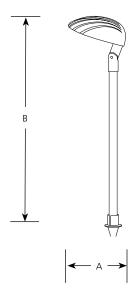

| LED | LED Path Light | Outdoor |
|-----|----------------|---------|
| LED | LED Path Light |         |

| Туре _ |     |  |  |
|--------|-----|--|--|
|        | -31 |  |  |
| P5225  |     |  |  |

|         | Finish |                     |
|---------|--------|---------------------|
| Catalog |        | Dimensions (Inches) |
| No.     | Black  | A B                 |
| P5225   | -31    | 6-1/2 22-7/8        |