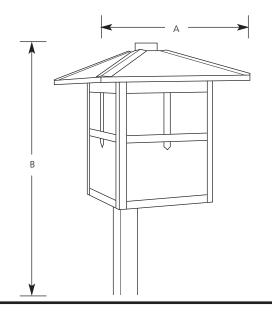

# Landscape

| Туре  |  |
|-------|--|
| -33   |  |
| P5273 |  |
| P5274 |  |

|             | Finish           |               |            |                      |  |
|-------------|------------------|---------------|------------|----------------------|--|
| Catalog No. | Cobble-<br>stone | Lamping       | Dimer<br>A | nsions (Inches)<br>B |  |
| P5273       | -33              | 1 (m) 60w     | 6-1/2      | 30                   |  |
| P5274       | -33              | 1 13w Quad CF | 6-1/2      | 30                   |  |