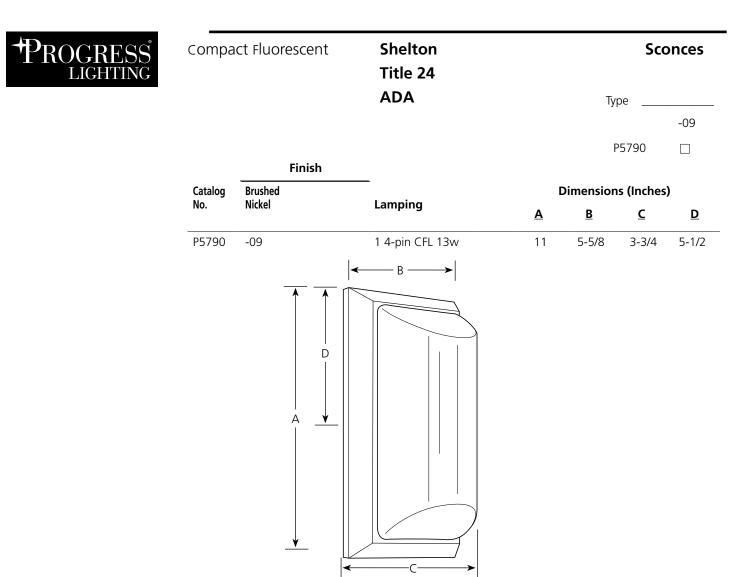

## Specifications:

<u>General</u>

- White acrylic half cylinder diffuser with tapered ends: 4-3/8" W x 9-1/2" L x 2-7/8" ht.
- Spring slips hold diffuser in place for servicing
- Flared trim
- Brushed Nickel plated finish
- Die-cast aluminum construction
- Title 24 compliant
- Complies with "Americans with Disabilities Act" ADA

## <u>Mounting</u>

- Wall horizontal or vertical mount
- Back plate covers a standard 4" hexagonal recessed outlet box
- Mounting strap for outlet box included

## <u>Electrical</u>

- G24q-1 base socket
- 120V NPF electronic
- Pre-wired

## <u>Labeling</u>

- cCSAus Wet location listed
- Title 24 compliant

Progress Lighting 701 Millennium Blvd. Greenville, South Carolina 29607