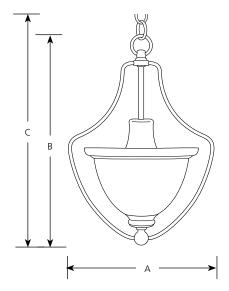

Incandescent Madison Hall & Foyer

| Type  |     |     |     |  |
|-------|-----|-----|-----|--|
|       | -09 | -20 | -33 |  |
| P3792 | 2 🗍 |     |     |  |

|             | Finish  |         |         |            |                            |        |        |
|-------------|---------|---------|---------|------------|----------------------------|--------|--------|
|             | Brushed | Antique | Cobble- |            | <b>Dimensions (Inches)</b> |        | nches) |
| Catalog No. | Nickel  | Bronze  | stone   | Lamping    | Α                          | В      | C      |
| P3792       | -09     | -20     | -33     | 1 (m) 150w | 9-1/2                      | 14-5/8 | 90     |