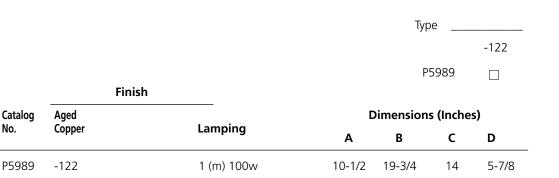

## **Specifications:**

General

- Etched umber glass shade
- Powdercoat with liquid top coat Aged Copper (-122) finish
- Aluminum construction
- Lamp replacement through bottom opening
- Companion Chain hung lantern, Wall lantern, Post lantern, fixtures are available