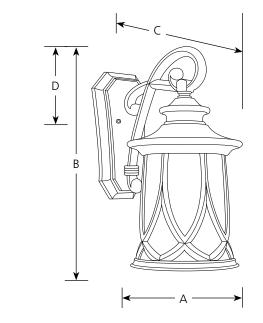

## **Specifications:**

General

- Etched umber glass shade
- Powdercoat with liquid top coat Aged Copper (-122) finish
- Aluminum construction
- Lamp replacement through bottom opening
- Companion Chain hung lantern, Wall lantern, Post lantern, fixtures are available

# Mounting

- Wall mount
- Back plate covers a standard 4" hexagonal recessed outlet box
- Mounting strap for outlet box included