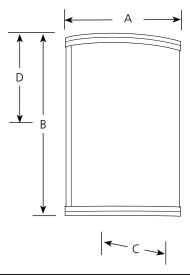

**Inspire** 

**Sconces** 

Type -30

P7026

| - | nısh   |  |
|---|--------|--|
|   | 111211 |  |

| Catalog<br>No. | White | Lamping     | Dimensions (Inches) |          |          |          |
|----------------|-------|-------------|---------------------|----------|----------|----------|
|                |       |             | A                   | <u>B</u> | <u>C</u> | <u>D</u> |
| P7026          | -30   | 1-13w GU-24 | 6                   | 9        | 3-7/8    | 4-1/2    |