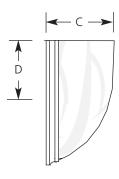

# **Eclipse Collection**

**Wall Sconce** 

|             | Finish<br>Cobble- | Dimensions (Inches) |        |       |   |   |  |
|-------------|-------------------|---------------------|--------|-------|---|---|--|
| Catalog No. | stone             | Lamping             | Α      | В     | C | D |  |
| P7175       | -33               | 1 (m) 100w          | 15-1/4 | 7-1/2 | 4 | 3 |  |