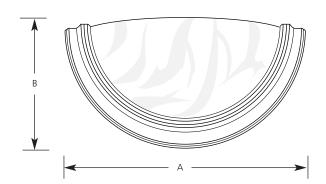

# **Eclipse Collection**

**Wall Sconce** 

|             | Finish<br>Cobble- | Dimensions (Inches) |        |       |   |   |  |
|-------------|-------------------|---------------------|--------|-------|---|---|--|
| Catalog No. | stone             | Lamping             | Α      | В     | C | D |  |
| P7175       | -33               | 1 (m) 100w          | 15-1/4 | 7-1/2 | 4 | 3 |  |