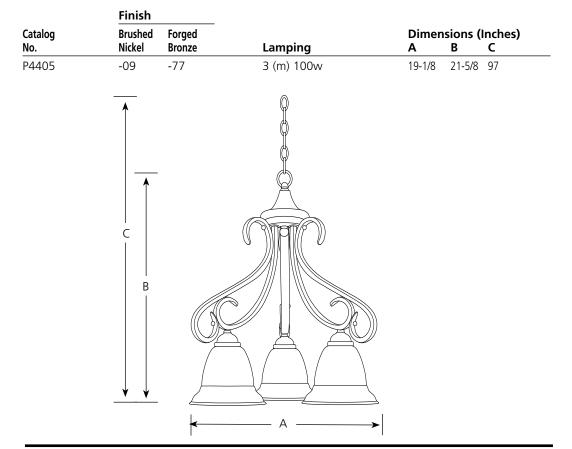

#### <u>General</u>

- Tea stained (-77) or etched white (-09) glass shades: 7 " dia. x 4-1/2 " ht., 1-3/4 " center hole
- Hand painted Forged Bronze finish with brown and black tones
- Plated Brushed Nickel (-09)
- Square scroll arms
- Steel construction
- Six feet of 9 gauge matching chain supplied
- Companion fixtures: Other chandeliers, hall and foyer, sconce, pendant, and close to ceiling.

# <u>Mounting</u>

- Ceiling mount on chain
- Canopy Covers a standard 4" octagonal recessed outlet box
- Canopy is 5-1/2 " dia. x 1 " ht.
- Mounting strap for outlet box included <u>Electrical</u>
- Pre-wired
- 15 feet of wire
- Ceramic medium based sockets