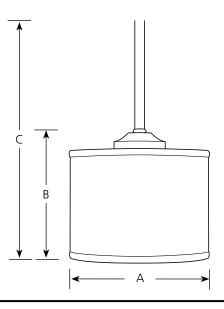

# **Mini-Pendants**

|                | Finish            |                   |            |                     |          |          |  |
|----------------|-------------------|-------------------|------------|---------------------|----------|----------|--|
| Catalog<br>No. | Brushed<br>Nickel | Antique<br>Bronze | Lamping    | Dimensions (Inches) |          |          |  |
|                |                   |                   |            | A                   | <u>B</u> | <u>C</u> |  |
| P5065          | -09               | -20               | 1 (m) 100w | 6-1/2               | 6-1/4    | 93       |  |